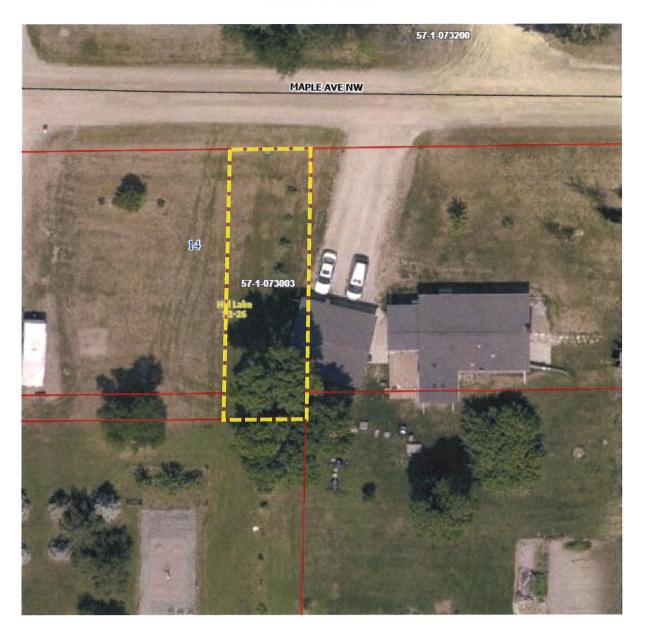

## **Board of County Commissioners Agenda Request**

Requested Meeting Date: October 22, 2024

Title of Item: Private Sale of Tax Forfeited Land to Matt Huseby

| TO DECLUAD ACENDA                                                                                                                                                   | Action Requested:                                                                                                                                                                                                   |                              | Direction Requested                                 |
|---------------------------------------------------------------------------------------------------------------------------------------------------------------------|---------------------------------------------------------------------------------------------------------------------------------------------------------------------------------------------------------------------|------------------------------|-----------------------------------------------------|
| REGULAR AGENDA                                                                                                                                                      | Approve/Deny Motion                                                                                                                                                                                                 |                              | Discussion Item                                     |
| CONSENT AGENDA                                                                                                                                                      | Adopt Resolution (attach draft)                                                                                                                                                                                     |                              | Information Only                                    |
|                                                                                                                                                                     | Hold Public Hearing *provide co                                                                                                                                                                                     | ــــ<br>opy of heari         | _                                                   |
| Submitted by: Department:                                                                                                                                           |                                                                                                                                                                                                                     |                              |                                                     |
| Dennis (DJ) Thompson                                                                                                                                                |                                                                                                                                                                                                                     | Land                         |                                                     |
| Presenter (Name and Title): Dennis (DJ) Thompson, Land Commissioner                                                                                                 |                                                                                                                                                                                                                     |                              | Estimated Time Needed: 5 Minutes                    |
| Summary of Issue:                                                                                                                                                   |                                                                                                                                                                                                                     |                              |                                                     |
| Matt Huseby has requested the direct purchase of tax-forfeited parcel 57-1-073003 (.1 acres) described as:                                                          |                                                                                                                                                                                                                     |                              |                                                     |
| HILL CITY REALTY COS FOURTH ADDITION E 32 FT OF W 250 FT OF LOT 5 & E 32 FT OF W 250 FT OF N 10 FT OF LOT 3 SECTION 14, TOWNSHIP 52, RANGE 26                       |                                                                                                                                                                                                                     |                              |                                                     |
| Land Commissioner has determine returned to private ownership. The non-conservation. This parcel forfer                                                             | nly allows for the private sale of tax-forfeited that the county's land management into parcel of tax forfeited land involved in the eited between 2016 and 2023 and the core estimated market value of the parcel. | erests would<br>e sale has l | d best be served if the land was been classified as |
| Alternatives, Options, Effects on Others/Comments:                                                                                                                  |                                                                                                                                                                                                                     |                              |                                                     |
| The county currently does not receive a PILT payment on this parcel because it is platted and within the city limits of Hill City.                                  |                                                                                                                                                                                                                     |                              |                                                     |
|                                                                                                                                                                     |                                                                                                                                                                                                                     |                              |                                                     |
| Recommended Action/Motion:  Pass a motion for the Land Commissioner to seek special legislation to allow for the private sale of parcel 57-1-073003 to Matt Huseby. |                                                                                                                                                                                                                     |                              |                                                     |
| Financial Impact: Is there a cost associated with to What is the total cost, with tax a Is this budgeted?  Yes                                                      | and shipping? \$                                                                                                                                                                                                    | √ l                          | Vo                                                  |

## **Actual Lot Line**