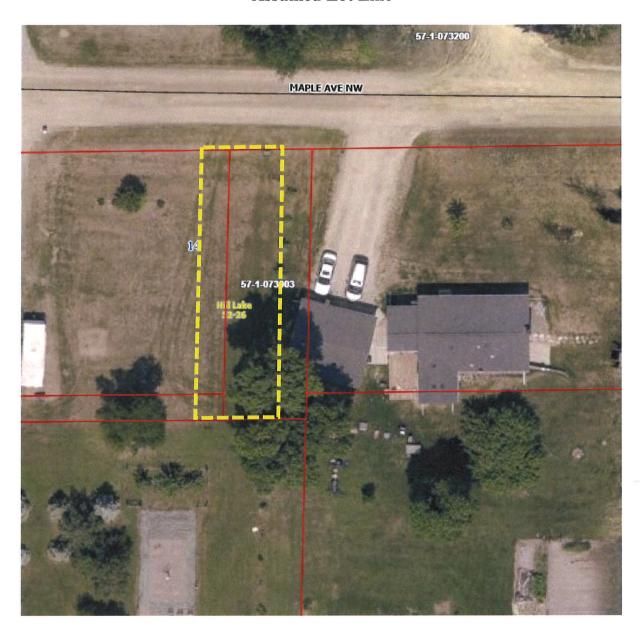

## **Board of County Commissioners Agenda Request**

Requested Meeting Date: October 22, 2024

Title of Item: Private Sale of Tax Forfeited Land to Matt Huseby

| TO DECLUAD ACENDA                                                                                                                                                   | Action Requested:                                                                                                                                                                                                   |                              | Direction Requested                                 |
|---------------------------------------------------------------------------------------------------------------------------------------------------------------------|---------------------------------------------------------------------------------------------------------------------------------------------------------------------------------------------------------------------|------------------------------|-----------------------------------------------------|
| REGULAR AGENDA                                                                                                                                                      | Approve/Deny Motion                                                                                                                                                                                                 |                              | Discussion Item                                     |
| CONSENT AGENDA                                                                                                                                                      | Adopt Resolution (attach draft)                                                                                                                                                                                     |                              | Information Only                                    |
|                                                                                                                                                                     | Hold Public Hearing *provide co                                                                                                                                                                                     | ــــ<br>opy of heari         | _                                                   |
| Submitted by: Department:                                                                                                                                           |                                                                                                                                                                                                                     |                              |                                                     |
| Dennis (DJ) Thompson                                                                                                                                                |                                                                                                                                                                                                                     | Land                         |                                                     |
| Presenter (Name and Title): Dennis (DJ) Thompson, Land Commissioner                                                                                                 |                                                                                                                                                                                                                     |                              | Estimated Time Needed: 5 Minutes                    |
| Summary of Issue:                                                                                                                                                   |                                                                                                                                                                                                                     |                              |                                                     |
| Matt Huseby has requested the direct purchase of tax-forfeited parcel 57-1-073003 (.1 acres) described as:                                                          |                                                                                                                                                                                                                     |                              |                                                     |
| HILL CITY REALTY COS FOURTH ADDITION E 32 FT OF W 250 FT OF LOT 5 & E 32 FT OF W 250 FT OF N 10 FT OF LOT 3 SECTION 14, TOWNSHIP 52, RANGE 26                       |                                                                                                                                                                                                                     |                              |                                                     |
| Land Commissioner has determine returned to private ownership. The non-conservation. This parcel forfer                                                             | nly allows for the private sale of tax-forfeited that the county's land management into parcel of tax forfeited land involved in the eited between 2016 and 2023 and the core estimated market value of the parcel. | erests would<br>e sale has l | d best be served if the land was been classified as |
| Alternatives, Options, Effects on Others/Comments:                                                                                                                  |                                                                                                                                                                                                                     |                              |                                                     |
| The county currently does not receive a PILT payment on this parcel because it is platted and within the city limits of Hill City.                                  |                                                                                                                                                                                                                     |                              |                                                     |
|                                                                                                                                                                     |                                                                                                                                                                                                                     |                              |                                                     |
| Recommended Action/Motion:  Pass a motion for the Land Commissioner to seek special legislation to allow for the private sale of parcel 57-1-073003 to Matt Huseby. |                                                                                                                                                                                                                     |                              |                                                     |
| Financial Impact: Is there a cost associated with to What is the total cost, with tax a Is this budgeted?  Yes                                                      | and shipping? \$                                                                                                                                                                                                    | √ l                          | Vo                                                  |

## **Assumed Lot Line**